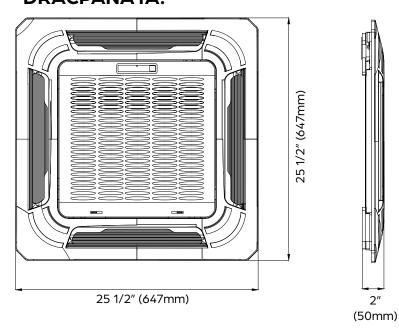

OOR UNIT DIMENSIONS |           |          |  |  |
|------------------------|-----------|----------|--|--|
| Unit Dimensions        | Width     | 22 7/16" |  |  |
|                        | Depth     | 22 7/16" |  |  |
|                        | Height    | 10 1/4"  |  |  |
| Carton Dimensions      | Width     | 26 1/2"  |  |  |
|                        | Depth     | 26 1/2"  |  |  |
|                        | Height    | 13 1/4"  |  |  |
| Net Weight             | 32.0 lbs. |          |  |  |
| Gross Weight           | 38.1 lbs. |          |  |  |

## **PRODUCT FEATURES**

- Wireless Remote Control with "Follow Me" Technology
- Auto Restart
- Auto Changeover
- 24-hour Timer
- Self Clean Function

<sup>\*</sup>Panel sold separately





**DIMENSIONS - DRAC09F1A** 





## **DRACPANA1A:**