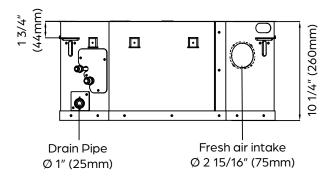

| Drain Port O.D. / Drain Hose I.D. | Ø1" (Ø25mm) |     |  |  |
|-----------------------------------|-------------|-----|--|--|
| INDOOR UNIT FAN DATA              |             |     |  |  |
| Air Flow (CFM)                    | Low         | 257 |  |  |
|                                   | Medium      | 301 |  |  |
|                                   | High        | 374 |  |  |
| Туре                              | DC          |     |  |  |
| RLA                               | 0.465       |     |  |  |
| Sound Pressure (dB(A))            | Low         | 33  |  |  |
|                                   | Medium      | 37  |  |  |
|                                   | High        | 41  |  |  |