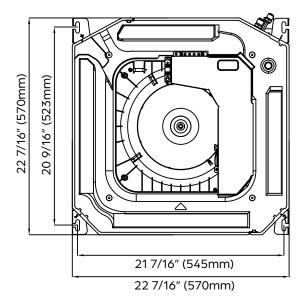

| INDOOR UNIT DIMENSIONS |           |          |  |  |
|------------------------|-----------|----------|--|--|
| Unit Dimensions        | Width     | 22 7/16" |  |  |
|                        | Depth     | 22 7/16" |  |  |
|                        | Height    | 10 1/4"  |  |  |
| Carton Dimensions      | Width     | 26 1/2"  |  |  |
|                        | Depth     | 26 1/2"  |  |  |
|                        | Height    | 13 1/4"  |  |  |
| Net Weight             | 32.0 lbs. |          |  |  |
| Gross Weight           | 38.1 lbs. |          |  |  |

## **PRODUCT FEATURES**

- Wireless Remote Control with "Follow Me" Technology
- Auto Restart
- Auto Changeover
- 24-hour Timer
- Self Clean Function

<sup>\*</sup>Panel sold separately

**DIMENSIONS - DRAC09F1A** 