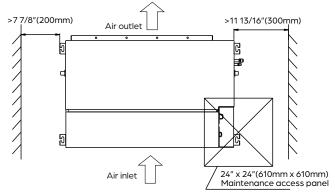

#### Air inlet dimensions

### Maintenance access panel

ODU DIMENSIONS - DRA1H09S1A