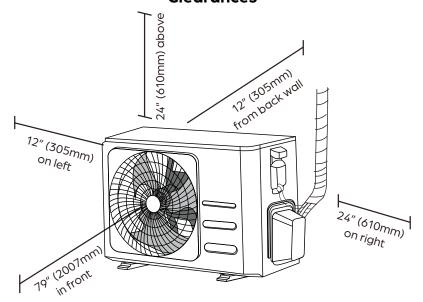

3       |
| Drain Port O.D.            | 1" (Ø25mm) |           |
| Drain Pump Lift            | 21 5/8"    |           |
| Recommended Breaker (Amps) | 15         |           |
| Sound Pressure (dB(A))     | Low        | 27        |
|                            | Medium     | 31        |
|                            | High       | 33        |

<sup>&</sup>lt;sup>1</sup> AHRI Rated at 95°F (AFull).

<sup>&</sup>lt;sup>2</sup> AHRI Rated at 47°F (H1Full).

<sup>&</sup>lt;sup>3</sup>AHRI Rated Capacity at 5°F (H42)



IDU DIMENSIONS - DRAD09F1A

#### Unit and air outlet dimensions





#### Air inlet dimensions



### Mounting dimensions for ceiling bolts



#### Installation clearances





### Maintenance access panel





ODU DIMENSIONS - DRA1H09S1A

#### SIRIUS HEAT

### **Clearances**



### **Dimensions**





# **NOTE**

• Illustrations in this document are for explanatory purposes. The actual shape of your mini–split equipment may vary slightly.