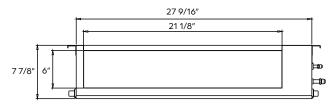

| INDOOR UNIT                |            |           |
|----------------------------|------------|-----------|
| Unit Dimensions            | Width      | 27-9/16"  |
|                            | Depth      | 19-15/16" |
|                            | Height     | 7–7/8"    |
|                            | Width      | 33-7/8"   |
| Carton Dimensions          | Depth      | 21-1/4"   |
|                            | Height     | 11"       |
| Net Weight                 | 39.2 lbs.  |           |
| Gross Weight               | 48.3 lbs.  |           |
|                            | Low        | 177       |
| Indoor Unit Air Flow (CFM) | Medium     | 282       |
|                            | High       | 353       |
| Drain Port O.D.            | 1" (Ø25mm) |           |
| Drain Pump Lift            | 21 5/8"    |           |
| Recommended Breaker (Amps) | 15         |           |
| Sound Pressure (dB(A))     | Low        | 27        |
|                            | Medium     | 31        |
|                            | High       | 33        |

#### Unit and air outlet dimensions