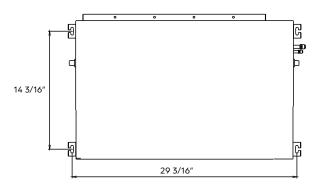

| OUTDOOR UNIT                                |                          |           |
|---------------------------------------------|--------------------------|-----------|
| Unit Dimensions                             | Width                    | 31-11/16" |
|                                             | Depth                    | 13"       |
|                                             | Height                   | 21–13/16" |
|                                             | Width                    | 36"       |
| Carton Dimensions                           | Depth                    | 14-9/16"  |
|                                             | Height                   | 24-3/16"  |
| Net Weight                                  | 74 lbs.                  |           |
| Gross Weight                                | 80 lbs.                  |           |
| Cooling Operating Temperature               | 5°F - 122°F              |           |
| Heating Operating Temperature               | -22°F - 75°F             |           |
| Voltage/Phase/Frequency                     | 208–230V, 1 Phase, 60 Hz |           |
| Voltage Range                               | 187-253V                 |           |
| Recommended Breaker (Amps)                  | 15                       |           |
| Minimum Circuit Ampacity (Amps)             | 15                       |           |
| Communication Wire Size                     | 14*4 AWG Stranded        |           |
| Rated Current – Cooling (Amps) <sup>1</sup> | 2.9                      |           |
| Rated Current – Heating (Amps) <sup>2</sup> | 3.7                      |           |
| Sound Pressure (dB(A))                      | 55                       |           |

### **Dimensions**