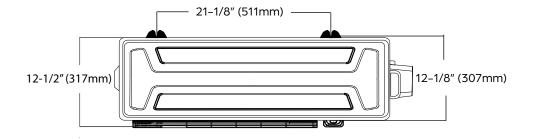

| INDOOR UNIT                |            |           |
|----------------------------|------------|-----------|
| Unit Dimensions            | Width      | 27-9/16"  |
|                            | Depth      | 19-15/16" |
|                            | Height     | 7–7/8"    |
|                            | Width      | 33-7/8"   |
| Carton Dimensions          | Depth      | 21-1/4"   |
|                            | Height     | 11"       |
| Net Weight                 | 39.2 lbs.  |           |
| Gross Weight               | 48.3 lbs.  |           |
|                            | Low        | 177       |
| Indoor Unit Air Flow (CFM) | Medium     | 282       |
|                            | High       | 353       |
| Drain Port O.D.            | 1" (Ø25mm) |           |
| Drain Pump Lift            | 21 5/8"    |           |
| Recommended Breaker (Amps) | 15         |           |
| Sound Pressure (dB(A))     | Low        | 27        |
|                            | Medium     | 31        |
|                            | High       | 33        |

#### Unit and air outlet dimensions