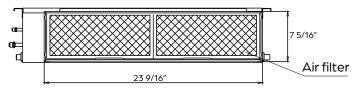

8.3 lbs.  |           |
|                            | Low        | 177       |
| Indoor Unit Air Flow (CFM) | Medium     | 282       |
|                            | High       | 353       |
| Drain Port O.D.            | 1" (Ø25mm) |           |
| Drain Pump Lift            | 21 5/8"    |           |
| Recommended Breaker (Amps) | 15         |           |
| Sound Pressure (dB(A))     | Low        | 27        |
|                            | Medium     | 31        |
|                            | High       | 33        |

<sup>&</sup>lt;sup>1</sup> AHRI Rated at 95°F (AFull).

<sup>&</sup>lt;sup>2</sup> AHRI Rated at 47°F (H1Full).

<sup>&</sup>lt;sup>3</sup>AHRI Rated Capacity at 5°F (H42)



IDU DIMENSIONS - DRAD09F1A

#### Unit and air outlet dimensions





#### Air inlet dimensions



### Mounting dimensions for ceiling bolts



#### Installation clearances





### Maintenance access panel





ODU DIMENSIONS - DRA1H09S1A

#### SIRIUS HEAT

### **Clearances**



### **Dimensions**





# **NOTE**

• Illustrations in this document are for explanatory purposes. The actual shape of your mini–split equipment may vary slightly.