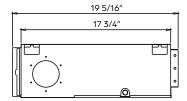

ross Weight               | 48.3 lbs.  |           |
|                            | Low        | 177       |
| Indoor Unit Air Flow (CFM) | Medium     | 282       |
|                            | High       | 353       |
| Drain Port O.D.            | 1" (Ø25mm) |           |
| Drain Pump Lift            | 21 5/8"    |           |
| Recommended Breaker (Amps) | 15         |           |
| Sound Pressure (dB(A))     | Low        | 27        |
|                            | Medium     | 31        |
|                            | High       | 33        |

<sup>&</sup>lt;sup>1</sup> AHRI Rated at 95°F (AFull).

<sup>&</sup>lt;sup>2</sup> AHRI Rated at 47°F (H1Full).

<sup>&</sup>lt;sup>3</sup>AHRI Rated Capacity at 5°F (H42)



IDU DIMENSIONS - DRAD09F1A

#### Unit and air outlet dimensions





#### Air inlet dimensions



### Mounting dimensions for ceiling bolts



#### Installation clearances





### Maintenance access panel





ODU DIMENSIONS - DRA1H09S1A

#### SIRIUS HEAT

### **Clearances**



### **Dimensions**





# **NOTE**

• Illustrations in this document are for explanatory purposes. The actual shape of your mini–split equipment may vary slightly.