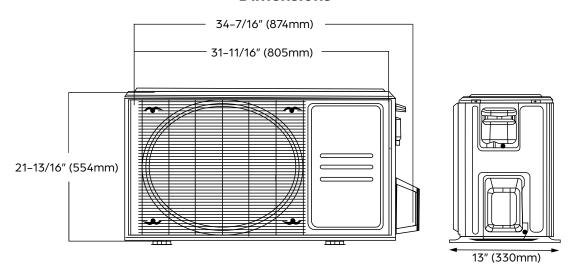

| OUTDOOR UNIT                                |                          |           |
|---------------------------------------------|--------------------------|-----------|
| Unit Dimensions                             | Width                    | 31-11/16" |
|                                             | Depth                    | 13"       |
|                                             | Height                   | 21–13/16" |
|                                             | Width                    | 36"       |
| Carton Dimensions                           | Depth                    | 14-9/16"  |
|                                             | Height                   | 24-3/16"  |
| Net Weight                                  | 74 lbs.                  |           |
| Gross Weight                                | 80 lbs.                  |           |
| Cooling Operating Temperature               | 5°F - 122°F              |           |
| Heating Operating Temperature               | -22°F - 75°F             |           |
| Voltage/Phase/Frequency                     | 208–230V, 1 Phase, 60 Hz |           |
| Voltage Range                               | 187-253V                 |           |
| Recommended Breaker (Amps)                  | 15                       |           |
| Minimum Circuit Ampacity (Amps)             | 15                       |           |
| Communication Wire Size                     | 14*4 AWG Stranded        |           |
| Rated Current – Cooling (Amps) <sup>1</sup> | 2.9                      |           |
| Rated Current – Heating (Amps) <sup>2</sup> | 3.7                      |           |
| Sound Pressure (dB(A))                      | 55                       |           |

### **Dimensions**