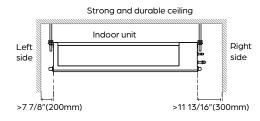

|
| Indoor Unit Air Flow (CFM) | Medium     | 282       |
|                            | High       | 353       |
| Drain Port O.D.            | 1" (Ø25mm) |           |
| Drain Pump Lift            | 21 5/8"    |           |
| Recommended Breaker (Amps) | 15         |           |
| Sound Pressure (dB(A))     | Low        | 27        |
|                            | Medium     | 31        |
|                            | High       | 33        |

<sup>&</sup>lt;sup>1</sup> AHRI Rated at 95°F (AFull).

<sup>&</sup>lt;sup>2</sup> AHRI Rated at 47°F (H1Full).

<sup>&</sup>lt;sup>3</sup>AHRI Rated Capacity at 5°F (H42)



IDU DIMENSIONS - DRAD09F1A

#### Unit and air outlet dimensions





#### Air inlet dimensions



### Mounting dimensions for ceiling bolts



#### Installation clearances





### Maintenance access panel





ODU DIMENSIONS - DRA1H09S1A

#### SIRIUS HEAT

### **Clearances**



### **Dimensions**





# **NOTE**

• Illustrations in this document are for explanatory purposes. The actual shape of your mini–split equipment may vary slightly.