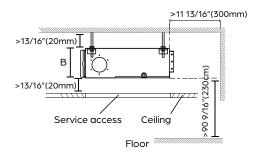

| Indoor Unit Air Flow (CFM) | Medium     | 282       |
|                            | High       | 353       |
| Drain Port O.D.            | 1" (Ø25mm) |           |
| Drain Pump Lift            | 21 5/8"    |           |
| Recommended Breaker (Amps) | 15         |           |
| Sound Pressure (dB(A))     | Low        | 27        |
|                            | Medium     | 31        |
|                            | High       | 33        |

<sup>&</sup>lt;sup>1</sup> AHRI Rated at 95°F (AFull).

<sup>&</sup>lt;sup>2</sup> AHRI Rated at 47°F (H1Full).

<sup>&</sup>lt;sup>3</sup>AHRI Rated Capacity at 5°F (H42)



IDU DIMENSIONS - DRAD09F1A

#### Unit and air outlet dimensions





#### Air inlet dimensions



### Mounting dimensions for ceiling bolts



#### Installation clearances





### Maintenance access panel





ODU DIMENSIONS - DRA1H09S1A

#### SIRIUS HEAT

### **Clearances**



### **Dimensions**





# **NOTE**

• Illustrations in this document are for explanatory purposes. The actual shape of your mini–split equipment may vary slightly.