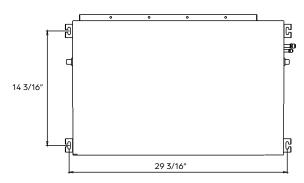

# 9,000 BTU/H SLIM DUCTED IDU

**DIMENSIONS - DRAD09F1A** 

| INDOOR UNIT DIMENSIONS |           |           |  |  |
|------------------------|-----------|-----------|--|--|
| Unit Dimensions        | Width     | 27 9/16"  |  |  |
|                        | Depth     | 19 15/16" |  |  |
|                        | Height    | 7 7/8"    |  |  |
| Carton Dimensions      | Width     | 33 7/8"   |  |  |
|                        | Depth     | 21 1/4"   |  |  |
|                        | Height    | 11"       |  |  |
| Net Weight             | 39.0 lbs. |           |  |  |
| Gross Weight           | 50.0 lbs. |           |  |  |