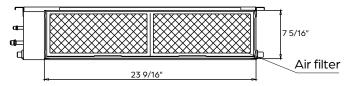

# 9,000 BTU/H SLIM DUCTED IDU

**DIMENSIONS - DRAD09F1A** 

#### Air inlet dimensions