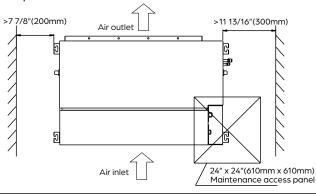

## Unit and air outlet dimensions

#### Air inlet dimensions

## Maintenance access panel