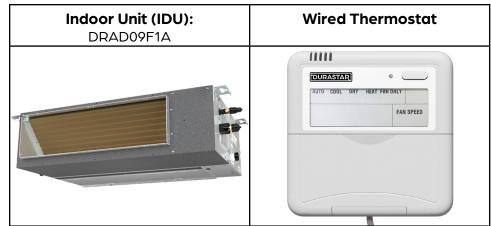

# **PRODUCT FEATURES**

- Wired Thermostat Included
- Auto Restart
- Auto Changeover
- 24-hour Timer