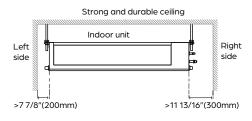

AN DATA    |        |     |  |
|-------------------------|--------|-----|--|
| Air Flow (CFM)          | Low    | 177 |  |
|                         | Medium | 283 |  |
|                         | High   | 353 |  |
| Туре                    | DC     |     |  |
| RLA                     | 1.11   |     |  |
| Sound Pressure (dB(A))  | Low    | 32  |  |
|                         | Medium | 35  |  |
|                         | High   | 38  |  |
| Static Pressure (in wg) | 0-0.16 |     |  |

# **PRODUCT FEATURES**

- Wired Thermostat Included
- Auto Restart
- Auto Changeover
- 24-hour Timer







# 9,000 BTU/H SLIM DUCTED IDU

**DIMENSIONS - DRAD09F1A** 

## Unit and air outlet dimensions





#### Air inlet dimensions



## Mounting dimensions for ceiling bolts



## Installation clearances





## Maintenance access panel





#### NOTE

For horizontal installation only.