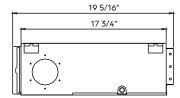

# 9,000 BTU/H SLIM DUCTED IDU

**DIMENSIONS - DRAD09F1A** 

## Mounting dimensions for ceiling bolts