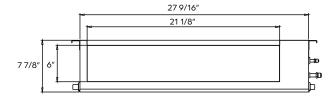

| INDOOR UNIT DIMENSIONS |           |           |  |  |
|------------------------|-----------|-----------|--|--|
| Unit Dimensions        | Width     | 27 9/16"  |  |  |
|                        | Depth     | 19 15/16" |  |  |
|                        | Height    | 7 7/8"    |  |  |
| Carton Dimensions      | Width     | 33 7/8"   |  |  |
|                        | Depth     | 21 1/4"   |  |  |
|                        | Height    | 11"       |  |  |
| Net Weight             | 39.0 lbs. |           |  |  |
| Gross Weight           | 50.0 lbs. |           |  |  |

# 9,000 BTU/H SLIM DUCTED IDU

**DIMENSIONS - DRAD09F1A** 

## Unit and air outlet dimensions