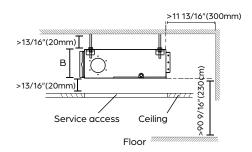

DATA    |        |     |  |
|-------------------------|--------|-----|--|
| Air Flow (CFM)          | Low    | 177 |  |
|                         | Medium | 283 |  |
|                         | High   | 353 |  |
| Туре                    | DC     |     |  |
| RLA                     | 1.11   |     |  |
| Sound Pressure (dB(A))  | Low    | 32  |  |
|                         | Medium | 35  |  |
|                         | High   | 38  |  |
| Static Pressure (in wg) | 0-0.16 |     |  |

# **PRODUCT FEATURES**

- Wired Thermostat Included
- Auto Restart
- Auto Changeover
- 24-hour Timer







# 9,000 BTU/H SLIM DUCTED IDU

**DIMENSIONS - DRAD09F1A** 

## Unit and air outlet dimensions





#### Air inlet dimensions



## Mounting dimensions for ceiling bolts



## Installation clearances





## Maintenance access panel





#### NOTE

For horizontal installation only.