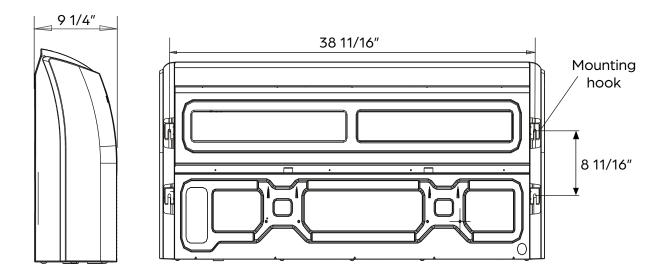

#### INDOOR UNIT FAN DATA Low 465 Medium 521 Air Flow (CFM) High 578 Type DC 1.5 RLA Low 39 Medium 44 Sound Pressure (dB(A)) High 47

| INDOOR UNIT DIMENSIONS |           |          |  |  |
|------------------------|-----------|----------|--|--|
| Unit Dimensions        | Width     | 42 1/16" |  |  |
|                        | Depth     | 9 1/4"   |  |  |
|                        | Height    | 26 9/16" |  |  |
| Carton Dimensions      | Width     | 45 1/16" |  |  |
|                        | Depth     | 12 1/2"  |  |  |
|                        | Height    | 29 3/4"  |  |  |
| Net Weight             | 57.1 lbs. |          |  |  |
| Gross Weight           | 68.3 lbs. |          |  |  |