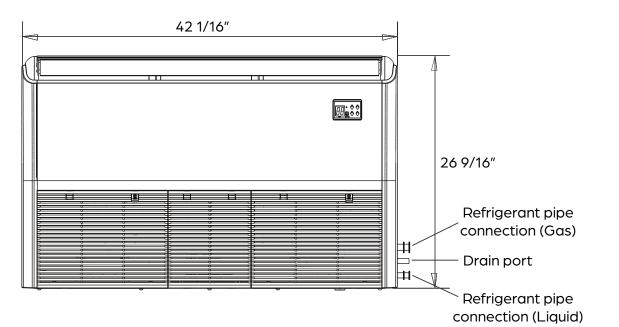

#### INDOOR UNIT FAN DATA Low 465 Medium 521 Air Flow (CFM) High 578 Type DC 1.5 RLA Low 39 Medium 44 Sound Pressure (dB(A)) High 47

| INDOOR UNIT DIMENSIONS |           |          |  |  |
|------------------------|-----------|----------|--|--|
| Unit Dimensions        | Width     | 42 1/16" |  |  |
|                        | Depth     | 9 1/4"   |  |  |
|                        | Height    | 26 9/16" |  |  |
| Carton Dimensions      | Width     | 45 1/16" |  |  |
|                        | Depth     | 12 1/2"  |  |  |
|                        | Height    | 29 3/4"  |  |  |
| Net Weight             | 57.1 lbs. |          |  |  |
| Gross Weight           | 68.3 lbs. |          |  |  |