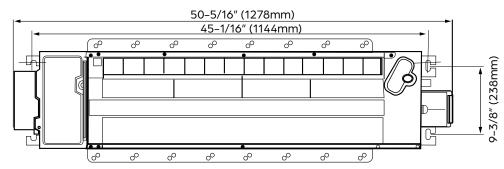

## 6,000 BTU/H ONE-WAY CASSETTE INDOOR

IDU DIMENSIONS - DRAL06F1A

| DIMENSIONS AND WEIGHT |           |          |
|-----------------------|-----------|----------|
| Unit Dimensions       | Width     | 50-5/16" |
|                       | Depth     | 13-3/16" |
|                       | Height    | 9"       |
| Carton Dimensions     | Width     | 57-5/8"  |
|                       | Depth     | 22-1/2"  |
|                       | Height    | 22-1/2"  |
| Net Weight            | 58.4 lbs. |          |
| Gross Weight          | 81.3 lbs. |          |