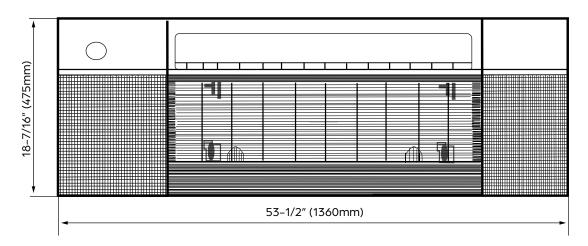

SET REQUIREMENTS |                 |  |
|-----------------------|-----------------|--|
| Connection Type       | Flare           |  |
| Liquid                | Ø1/4" (Ø6.35mm) |  |
| Gas                   | Ø3/8" (Ø9.52mm) |  |

| DIMENSIONS AND WEIGHT |           |          |
|-----------------------|-----------|----------|
| Unit Dimensions       | Width     | 50-5/16" |
|                       | Depth     | 13-3/16" |
|                       | Height    | 9"       |
| Carton Dimensions     | Width     | 57-5/8"  |
|                       | Depth     | 22-1/2"  |
|                       | Height    | 22-1/2"  |
| Net Weight            | 58.4 lbs. |          |
| Gross Weight          | 81.3 lbs. |          |







## 6,000 BTU/H ONE-WAY CASSETTE INDOOR

IDU DIMENSIONS - DRAL06F1A