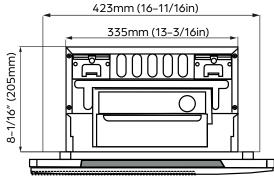

## 6,000 BTU/H ONE-WAY CASSETTE INDOOR

IDU DIMENSIONS - DRAL06F1A

| DIMENSIONS AND WEIGHT |           |          |
|-----------------------|-----------|----------|
| Unit Dimensions       | Width     | 50-5/16" |
|                       | Depth     | 13-3/16" |
|                       | Height    | 9"       |
| Carton Dimensions     | Width     | 57-5/8"  |
|                       | Depth     | 22-1/2"  |
|                       | Height    | 22-1/2"  |
| Net Weight            | 58.4 lbs. |          |
| Gross Weight          | 81.3 lbs. |          |