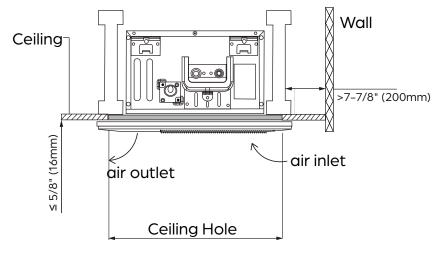

LINE SET REQUIREMENTS |                 |  |
|-----------------------|-----------------|--|
| Connection Type       | Flare           |  |
| Liquid                | Ø1/4" (Ø6.35mm) |  |
| Gas                   | Ø3/8" (Ø9.52mm) |  |

| DIMENSIONS AND WEIGHT |           |          |
|-----------------------|-----------|----------|
| Unit Dimensions       | Width     | 50-5/16" |
|                       | Depth     | 13-3/16" |
|                       | Height    | 9"       |
| Carton Dimensions     | Width     | 57-5/8"  |
|                       | Depth     | 22-1/2"  |
|                       | Height    | 22-1/2"  |
| Net Weight            | 58.4 lbs. |          |
| Gross Weight          | 81.3 lbs. |          |







## 6,000 BTU/H ONE-WAY CASSETTE INDOOR

IDU DIMENSIONS - DRAL06F1A